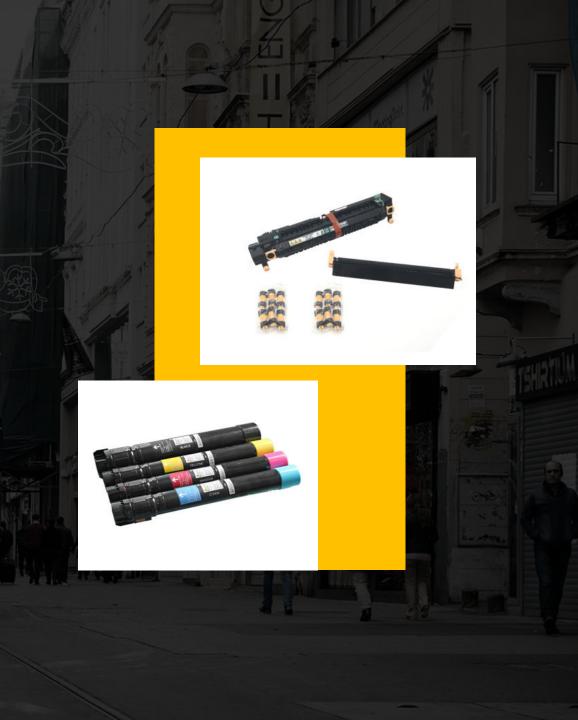

### **Our Products**

- Toner cartridge
- Drum unit
- Fuser unit
- Spare part
- Maintenance kit

TOHITA has continually persisted in the development and manufacture of spare parts and consumables with over eleven years of experience. The products include fuser units, drum units, toner cartridges, upper and lower fuser rollers, cleaning blades and other accessories, etc. And now, TOHITA has been the leading manufacturer of the copier spare part in China.

### **Our Products-Drum unit**

# Our Products-Fuser unit